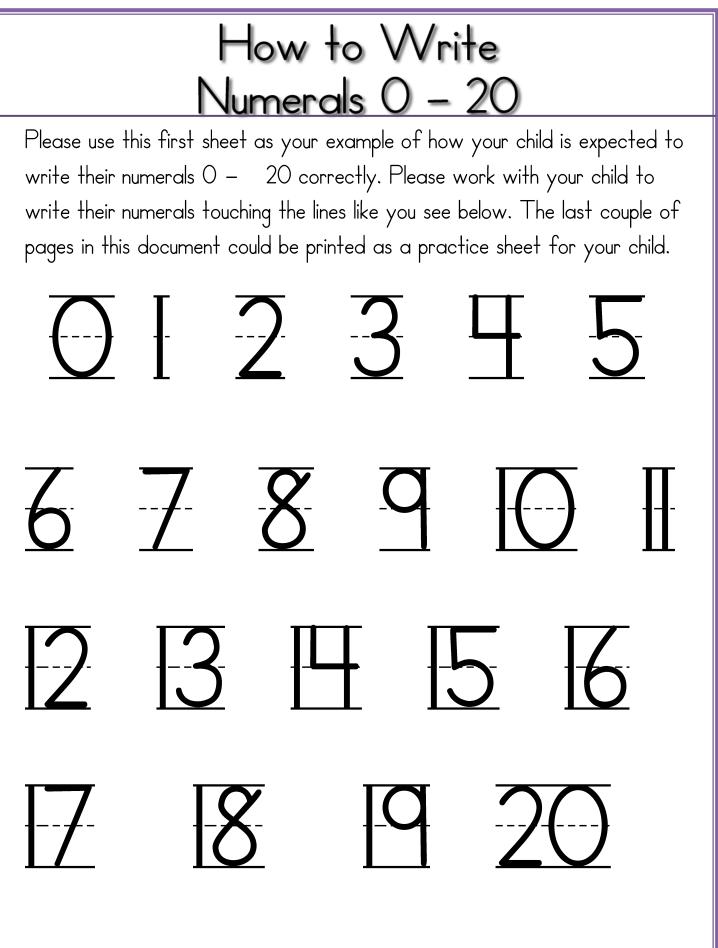

Created by: Niki Edwards, Caterpillars to Butterflies

Please use these two pages as a practice sheet for your child to trace their letters appropriately.

Created by: Niki Edwards, Caterpillars to Butterflies