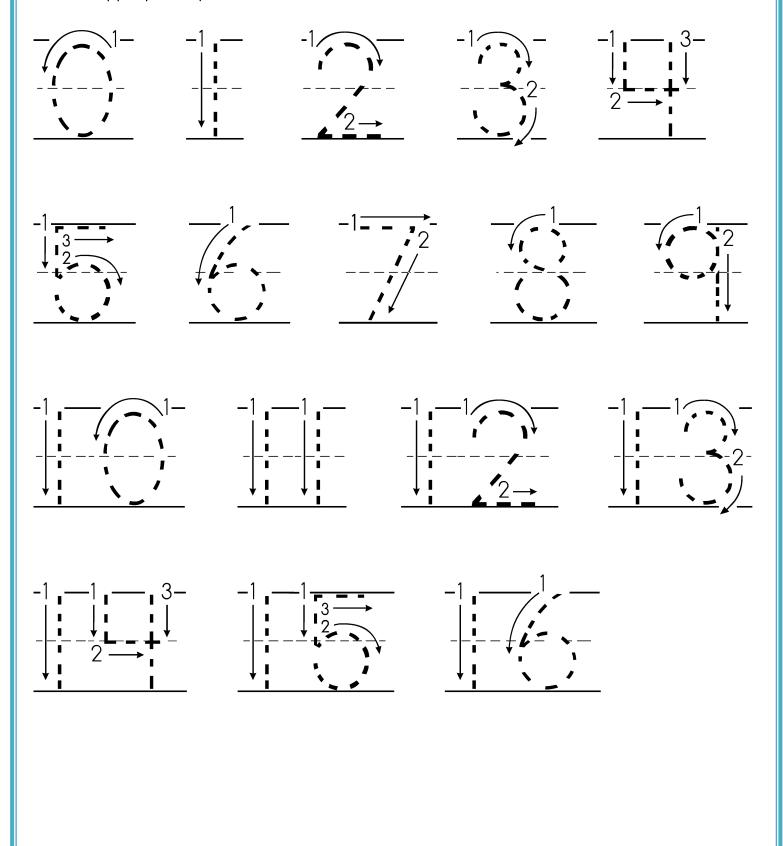

Created by: Niki Edwards, Caterpillars to Butterflies

Please use these two pages as a practice sheet for your child to trace their letters appropriately.

Created by: Niki Edwards, Caterpillars to Butterflies